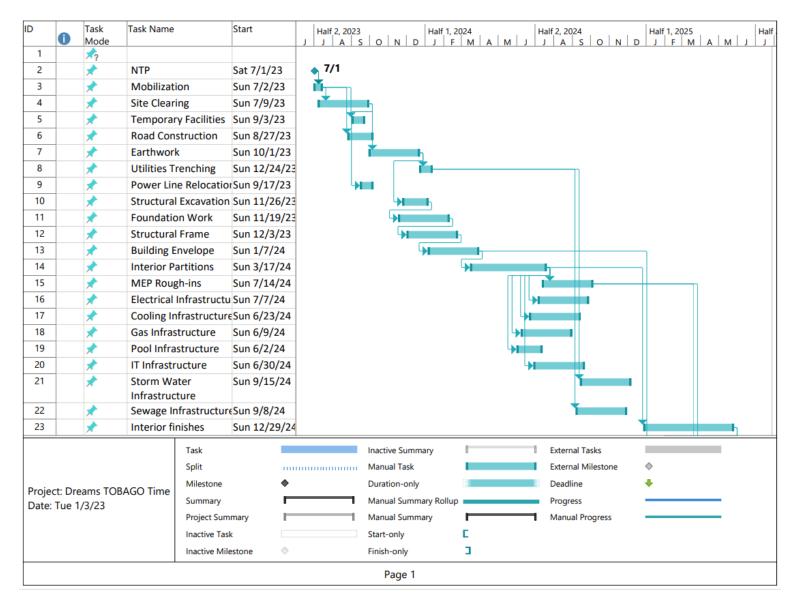

#### **C3 - Project Gantt Chart Phasing**

658

|                                 | c Task Name<br>de        |                                               | Start       | Half 2, 2023 | Half 1, 20<br>S O N D J F                                               | 024   H<br>  M   A   M   J | lalf 2, 2024<br>J A S O N                  | Half 1, 2025                                                                                                    |
|---------------------------------|--------------------------|-----------------------------------------------|-------------|--------------|-------------------------------------------------------------------------|----------------------------|--------------------------------------------|-----------------------------------------------------------------------------------------------------------------|
| 24 📌                            | Exterior Fir             | nishes                                        | Sun 1/5/25  |              |                                                                         |                            |                                            |                                                                                                                 |
| 25 📌                            | Final MEP (              | Connection                                    | Sun 3/23/25 |              |                                                                         |                            |                                            | T I                                                                                                             |
| 26 📌                            | FF&E                     |                                               | Sun 2/16/25 |              |                                                                         |                            |                                            |                                                                                                                 |
| 27 🖈                            | Building Sy<br>Commissio |                                               | Sun 3/30/25 |              |                                                                         |                            |                                            | <b>`</b>                                                                                                        |
| .8 📌                            | Punch List               |                                               | Sun 5/25/25 |              |                                                                         |                            |                                            | The second se |
| 29 🖈                            | Project Cor              | mpletion                                      | Fri 7/18/25 |              |                                                                         |                            |                                            |                                                                                                                 |
|                                 |                          |                                               |             |              |                                                                         |                            |                                            |                                                                                                                 |
|                                 |                          |                                               |             |              |                                                                         |                            |                                            |                                                                                                                 |
|                                 |                          | Task                                          |             |              | Inactive Summary                                                        | ·1                         | External Tasks                             |                                                                                                                 |
|                                 |                          | Task<br>Split                                 |             |              | Inactive Summary<br>Manual Task                                         |                            | External Tasks<br>External Milestone       | \$                                                                                                              |
| niect <sup>,</sup> Dreams       |                          |                                               | •           |              |                                                                         |                            |                                            | ¢<br>•                                                                                                          |
|                                 | TOBAGO Time              | Split                                         | •           |              | Manual Task                                                             |                            | External Milestone                         | \$<br>•                                                                                                         |
|                                 |                          | Split<br>Milestone                            | *<br>F      |              | Manual Task<br>Duration-only                                            |                            | External Milestone<br>Deadline             | \$<br>\$                                                                                                        |
|                                 |                          | Split<br>Milestone<br>Summary                 | nary        |              | Manual Task<br>Duration-only<br>Manual Summary Rollup<br>Manual Summary |                            | External Milestone<br>Deadline<br>Progress | \$<br>•                                                                                                         |
| oject: Dreams<br>ate: Tue 1/3/2 |                          | Split<br>Milestone<br>Summary<br>Project Summ | nary        |              | Manual Task<br>Duration-only<br>Manual Summary Rollup<br>Manual Summary | <b>—</b>                   | External Milestone<br>Deadline<br>Progress | ♦                                                                                                               |